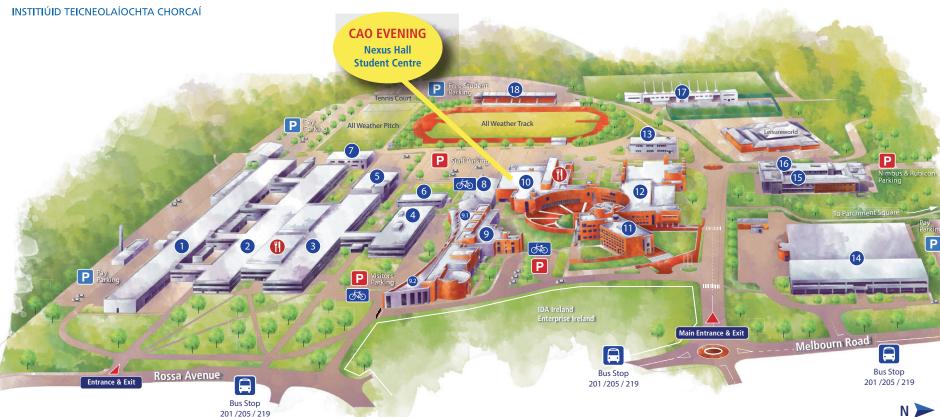

## **BISHOPSTOWN CAMPUS MAP**

**LEGEND** 

 A-Block Classrooms, Labs, Staff Offices & Workshops

2 B-Block Classrooms, Labs, Staff Offices

3 C-Block

Atria (East and West) Chaplaincy Info Desk Classrooms and Laboratories Food Court Shop (An Síopa)

4 D-Block

Caretakers Reception Chaplaincy Office Chapel James Barry Exhibition Centre Rory Gallagher Theatre

- 5 CREATE Building
- 6 E-Block
- F-Block
- 8 Sports Hall

9 Berkeley Centre

Library 01 IT Centre 22

IT Lecture Theatres 1-5

IT Open Access Centre IT Servicedesk

Student Centre

**Ground Floor** 

Bank of Ireland & ATMs Access Services Nexus Market Nexus Hall Copy Centre Card Office **Extended Campus** Alumni Office

## First Floor

Accomodation Office Common Room Chaplaincy Office Gallery Medical Centre Student's Union Sports Office Societies Office Second Floor

Careers & Counselling

Administration Centre

**Ground Floor** Enquiries Desk 1

Admissions, Registrations Enquiries Desk 2 Fees, Grants & Accounts Pavable Development Office

International Office Arts Office

First Floor

**Buildings & Estates** Registrar & Academic Affairs Graduate Studies Office

Second Floor

Office of the President Council Room Finance & Payroll **Human Resources** 

- 12 Tourism Building
- **1** G-Block
- Melbourn Building Exams Office, Exam Centre
- & Architecture Factory 15 Nimbus Centre
- **16** Rubicon Centre
- **17** Sports Stadium
- Athletics Stand & Track